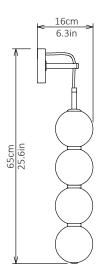

## Echo Wall Light 4

Lamp

Dimensions cm

H 65cm x W 11cm x D 16cm

**Dimensions inch** 

H 25.6in x W 4.3in x D 6.3in

Material

Glass + Brass