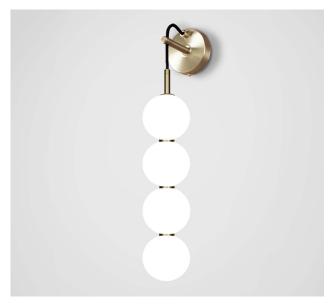

## MARC WOOD

Two delicate white glass orbs stacked on top of one another to create an echoed glow of light and the illusion of subtle reflections.

## Echo Wall Light 4

Lamp

Dimensions cm

H 65cm x W 11cm x D 16cm

**Dimensions inch** 

H 25.6in x W 4.3in x D 6.3in

Material

Glass + Brass