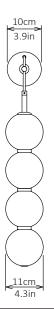

## Echo Wall Light 4

Lamp

Dimensions cm

H 65cm x W 11cm x D 16cm

**Dimensions inch** 

H 25.6in x W 4.3in x D 6.3in

Material

Glass + Brass

**Weight** 

1.3 kg/2.9 lb

<u>Specialists Finishes Available - metal</u> Brushed Nickel, Bronze, Antique Brass

White Powder-coated

Suspension

None

Canopy

Metal wall cup in matching finish. 10cm/ 3.9in x 3cm/ 1.1in